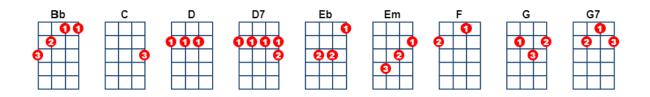

## Everyday key:G, artist:Buddy Holly

- G Every Em day, C it's a-getting D closer,
- G Going Em faster C than a roller D coaster
- G Love like Em yours will C surely D come my G way
- C hey G hey D7 hey.

G Every Em day, C it's a getting D faster

- G Every Em one said C go ahead and D ask her
- G Love like Em yours will C surely D come my G way
- C hey G hey D7 hey G7

C Every day, seems a little longer
F Every way, love's a little stronger
Bb Come what may, do you ever long for
Eb True love from D7 me.

G Every Em day, C it's a-getting D closer,

G Going Em faster C than a roller D coaster

G Love like Em yours will C surely D come my G way

- C hey G hey D7 hey G7
- C Every day, seems a little longer F Every way, love's a little stronger Bb Come what may, do you ever long for Eb True love from D7 me.

G Every Em day, C it's a-getting D closer,
G Going Em faster C than a roller D coaster
G Love like Em yours will C surely D come my G way
C hey G hey D7 hey.
G Love like Em yours will C surely D come my G way